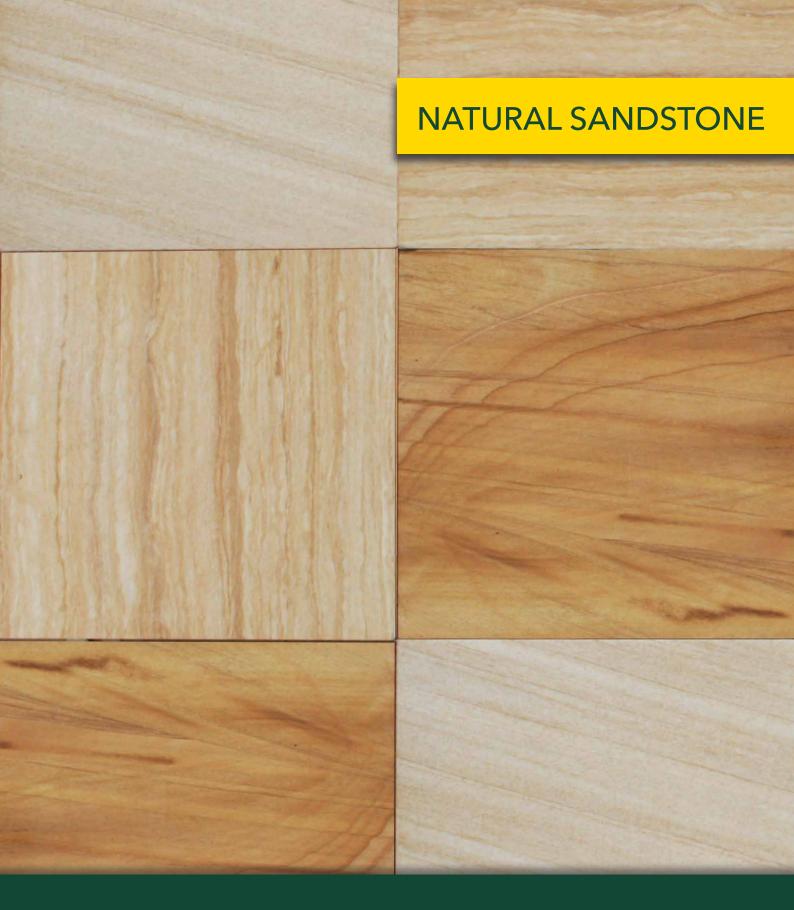

## **NATURAL SANDSTONE**

## **FEATURES**

- Timeless and elegant
- Subtle warm tones
- Natural variation and texture
- Daurable
- Hardwearing
- Free samples available

## **COLOUR RANGE\***

Mint Dusty

Teakwood

\*Colours are an indication only. Always sight physical product colour samples before purchase.

www.australianpaving.com.au

1800 191 131

(f) (iii) australianpavingcentre