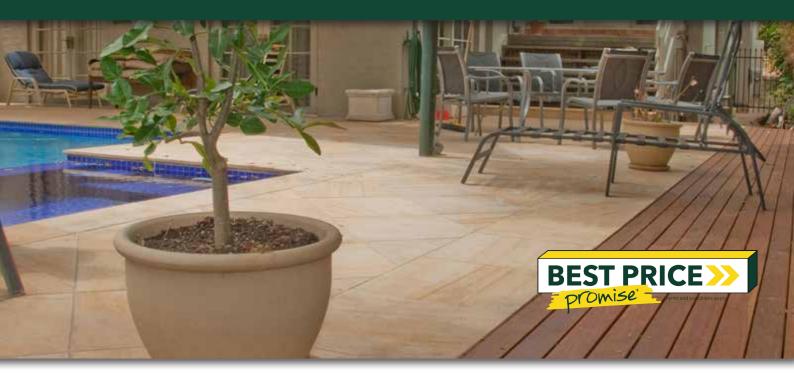

## **SUITABLE FOR**

- Indoor and outdoor applications
- Entertaining areas
- Patios and alfresco
- Garden paths and walkways

| Specifications    | Size             | No. per m² | Weight per m² | m² per pallet |
|-------------------|------------------|------------|---------------|---------------|
| Natural Sandstone | 400 x 400 x 30mm | 6.25       | 75.75kg       | 10.56         |