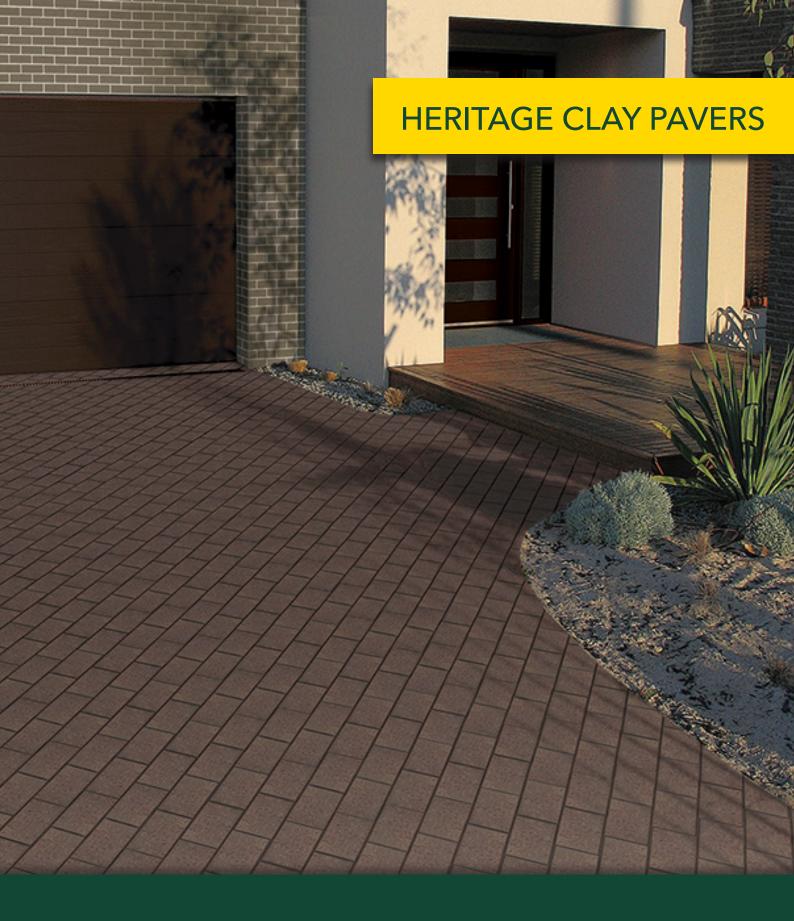

## HERITAGE CLAY PAVERS

## **SUITABLE FOR**

- Driveways
- Patios and alfresco
- Pool areas
- Entertaining areas and courtyards
- Garden paths and walkways

| Specifications  | Size             | No. per m² | Weight per m² | m² per pallet |
|-----------------|------------------|------------|---------------|---------------|
| Heritage Pavers | 230 x 114 x 50mm | 37         | 103kg         | 12.97         |