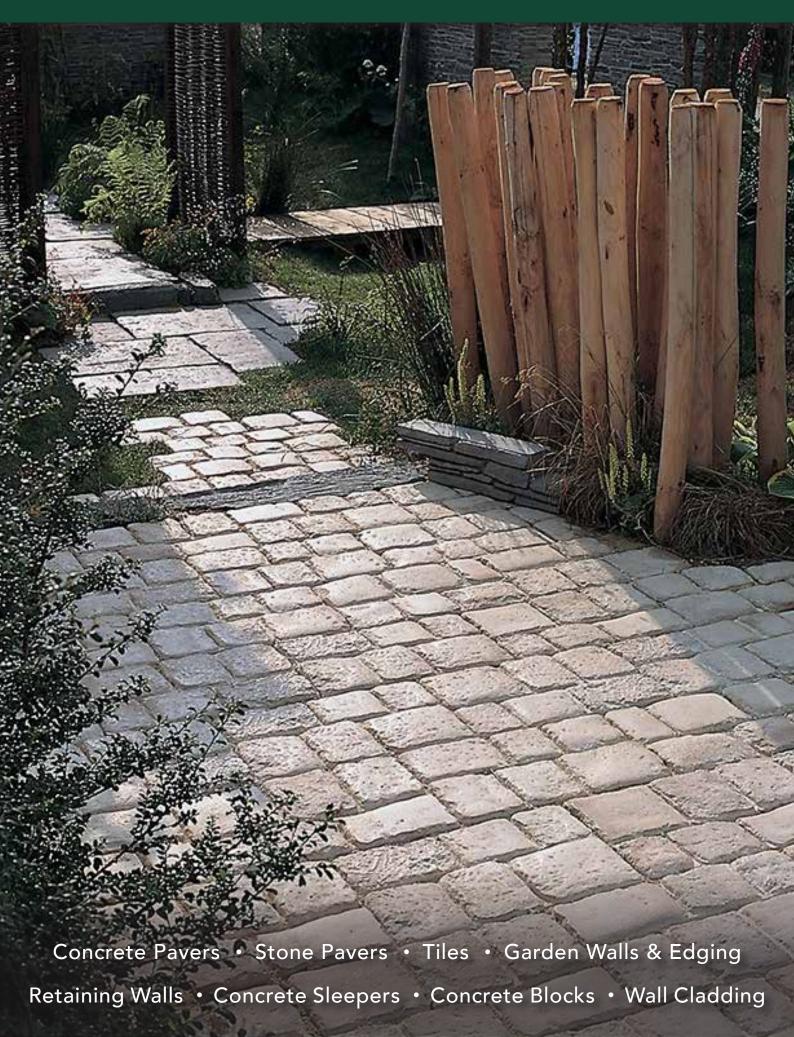

# **BRADSTONE COBBLE**

## **SUITABLE FOR**

- Entertaining areas
- Patios and alfresco
- Courtyards
- Garden paths
- Walkways
- Stepping stones

| Specifications  | Size             | No. per m² | Weight per m² | m² per pallet |
|-----------------|------------------|------------|---------------|---------------|
| Bradstone Paver | 450 x 300 x 50mm | 7.41       | 106.7kg       | 10.80         |