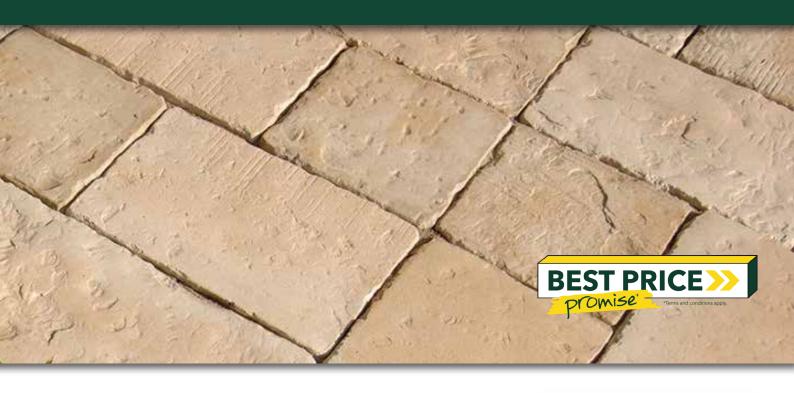

# **BRADSTONE COBBLE**

## **FEATURES**

- Salt resistant
- Slip resistant
- Rustic appearance
- Durable and hardwearing
- Free samples available