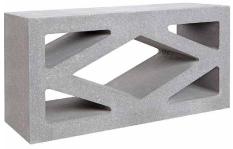

# **BREEZE BLOCK**

### FEATURES

- Diamond design profile
- Premium honed finish on both sides
- Secure, durable and long lasting
- Can be combined with structural masonry units

#### SUITABLE FOR

- Fences
- Feature walls
- Screen walls
- Ventilation

| Specifications | Size (w x h x d)  | No. per m <sup>2</sup> | Weight per unit | Units per pallet |
|----------------|-------------------|------------------------|-----------------|------------------|
| Breeze Block   | 390 x 190 x 140mm | 12.5                   | 9.5kg           | 120              |