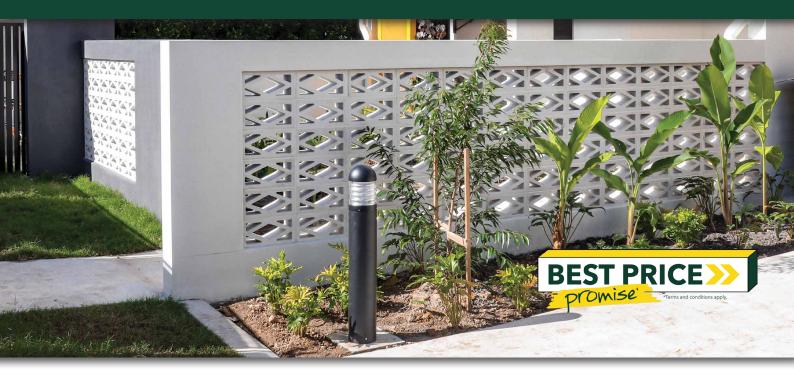

## **BREEZE BLOCK**

Concrete Pavers • Stone Pavers • Tiles • Garden Walls & Edging Retaining Walls • Concrete Sleepers • Concrete Blocks • Wall Cladding

# **BREEZE BLOCK**

### FEATURES

- Diamond design profile
- Premium honed finish on both sides
- Secure, durable and long lasting
- Can be combined with structural masonry units

#### SUITABLE FOR

- Fences
- Feature walls
- Screen walls
- Ventilation

| Specifications | Size (w x h x d)  | No. per m <sup>2</sup> | Weight per unit | Units per pallet |
|----------------|-------------------|------------------------|-----------------|------------------|
| Breeze Block   | 390 x 190 x 140mm | 12.5                   | 9.5kg           | 120              |