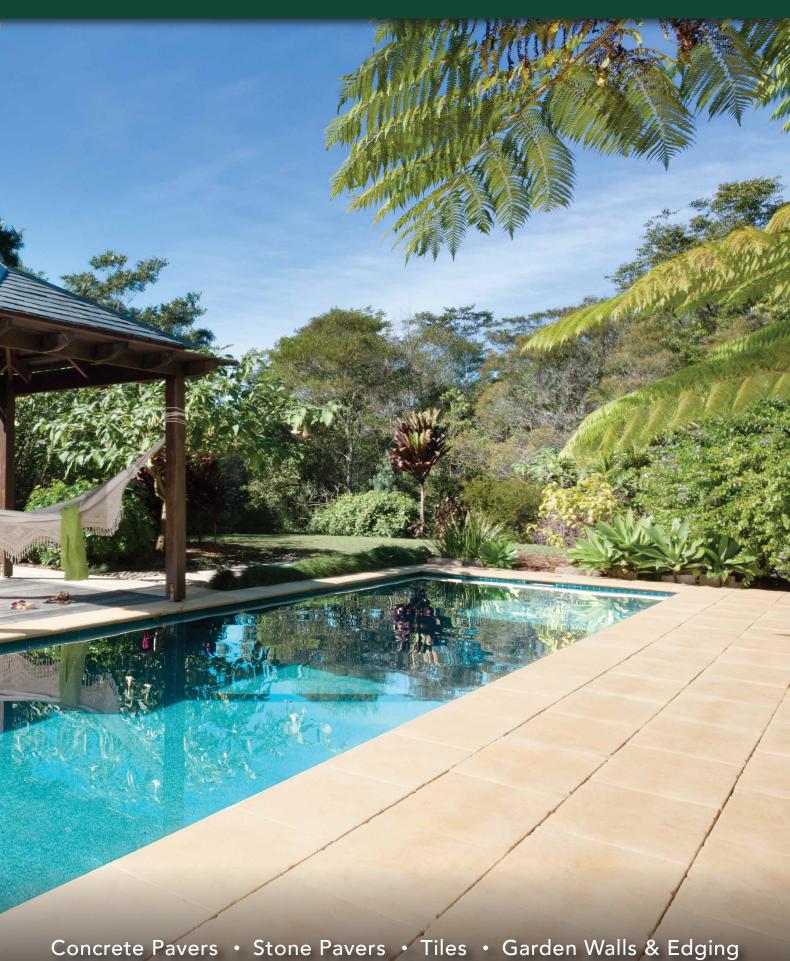

# COASTAL STONE 600 X 400

Retaining Walls • Concrete Sleepers • Concrete Blocks • Wall Cladding

#### **FEATURES**

- Durable
- Hardwearing
- Smooth surface
- Washed stone texture
- Free samples available

## **SUITABLE FOR**

- Entertaining areas
- Pool areas
- Patios and alfresco
- Courtyards
- Garden paths
- Walkways

| Specifications | Size             | No. per m² | Weight per m <sup>2</sup> | m² per pallet |
|----------------|------------------|------------|---------------------------|---------------|
| Paver          | 600 x 400 x 40mm | 4.17       | 92.2kg                    | 14.42         |
| Bullnose       | 600 x 400 x 40mm | 1.66 LM    | 22.1kg each               | 36.14 LM      |