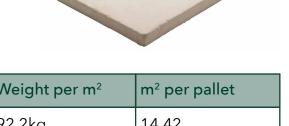

## **SUITABLE FOR**

- Entertaining areas
- Pool areas
- Patios and alfresco
- Courtyards
- Garden paths
- Walkways

| Specifications | Size             | No. per m² | Weight per m <sup>2</sup> | m² per pallet |
|----------------|------------------|------------|---------------------------|---------------|
| Paver          | 600 x 400 x 40mm | 4.17       | 92.2kg                    | 14.42         |
| Bullnose       | 600 x 400 x 40mm | 1.66 LM    | 22.1kg each               | 36.14 LM      |