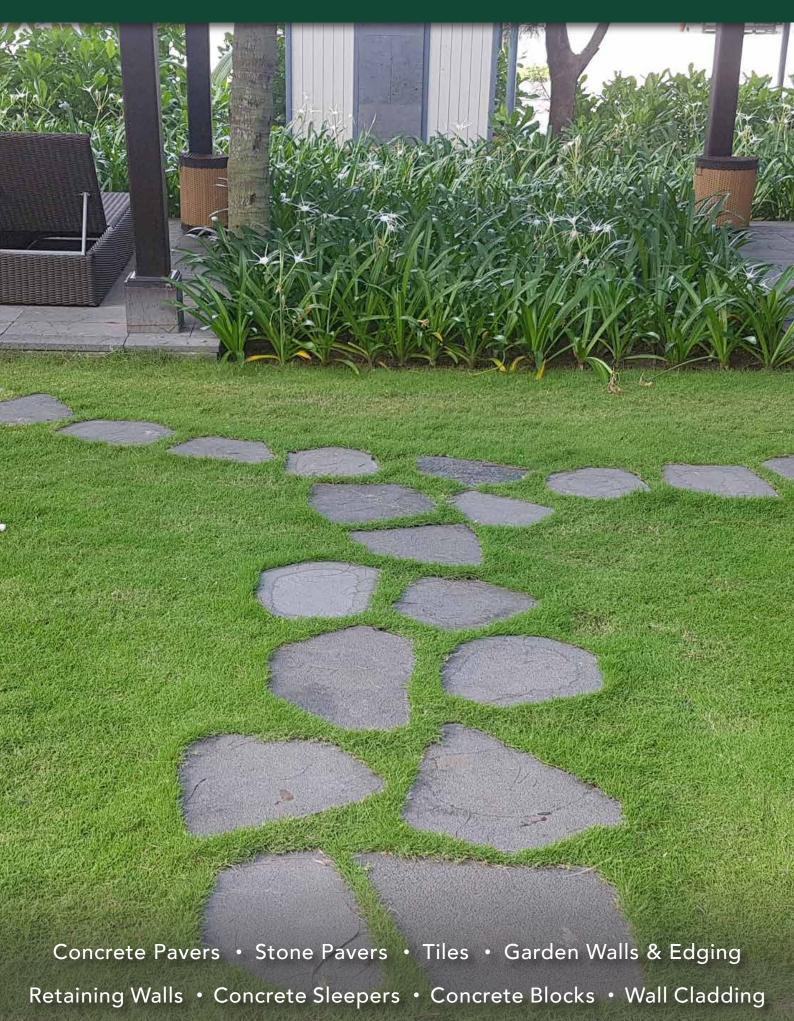

#### **FEATURES**

- Natural stone
- Slip resistant
- Hardwearing and durable
- Free samples available

### **SUITABLE FOR**

- Garden pathways
- Lawn pathways
- Stepping stones
- Fill the cavity between the step stones with mulch, pebbles or stone

| Specifications | Size           | Units Per Pallet | Weight per unit |
|----------------|----------------|------------------|-----------------|
| Basalt         | 300-500 x 30mm | 70               | 14kg each       |