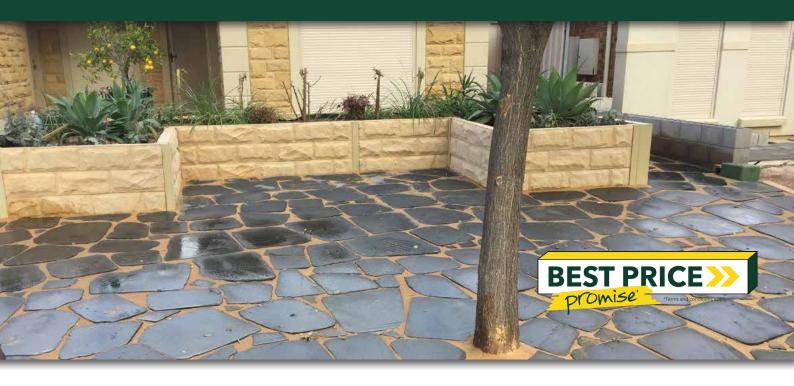

### **SUITABLE FOR**

- Garden pathways
- Lawn pathways
- Stepping stones
- Fill the cavity between the step stones with mulch, pebbles or stone

| Specifications | Size           | Units Per Pallet | Weight per unit |
|----------------|----------------|------------------|-----------------|
| Basalt         | 300-500 x 30mm | 70               | 14kg each       |