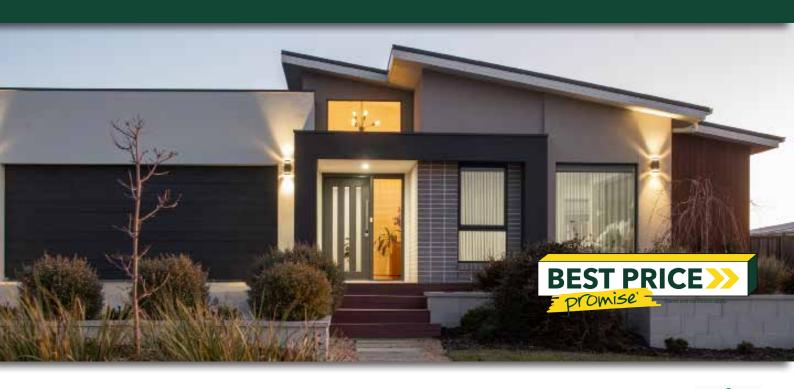

#### **FEATURES**

- Available in 3 finishes; smooth, exposed and refined
- Made with recycled glass aggregates\*
- Free samples available

#### **SUITABLE FOR**

- House facade
- Retaining walls
- Garden walls

| Specifications | Size (w x d x h) | No. per m² | Weight per unit | m² per pallet |
|----------------|------------------|------------|-----------------|---------------|
| Premium Bricks | 230 x 110 x 76mm | 50         | 3.10            | 500           |