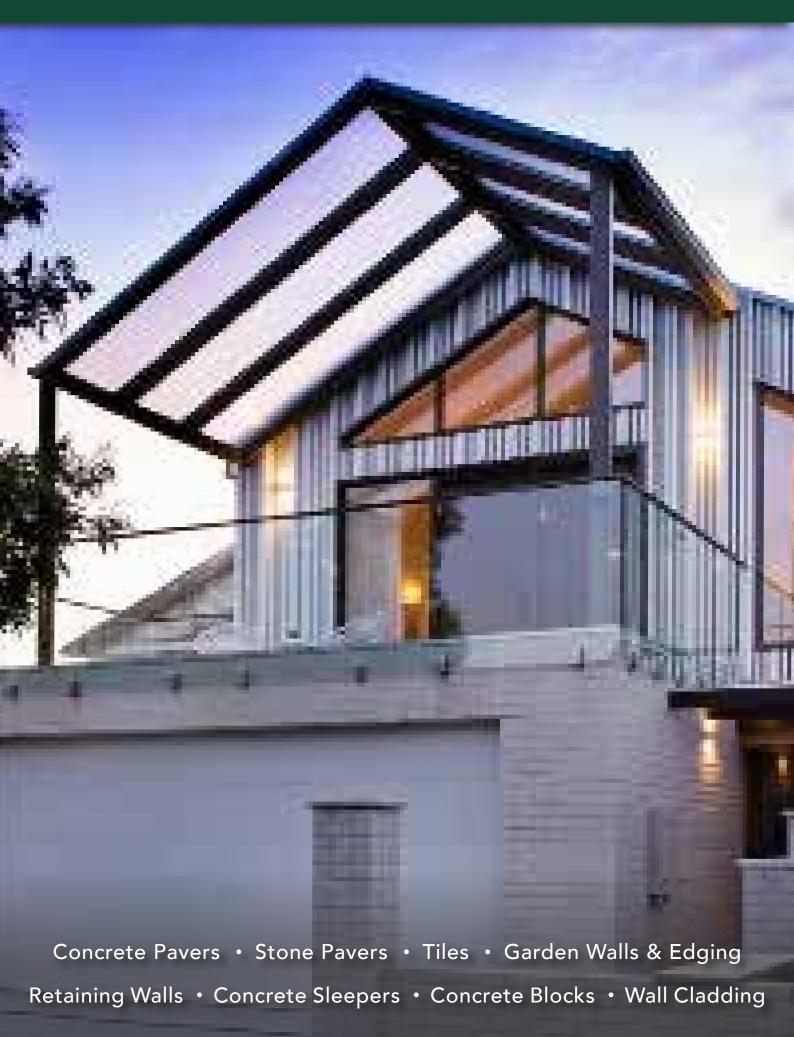

# **EXPOSED PREMIUM BRICKS**

## **EXPOSED PREMIUM BRICKS**

#### **SUITABLE FOR**

- House facade
- Retaining walls
- Garden walls

| Specifications | Size (w x d x h) | No. per m² | Weight per unit | m² per pallet |
|----------------|------------------|------------|-----------------|---------------|
| Premium Bricks | 230 x 110 x 76mm | 50         | 3.10            | 500           |