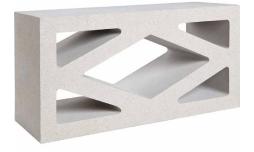

### FEATURES

- Diamond design profile
- Premium honed finish on both sides
- Secure, durable and long lasting
- Can be combined with structural masonry units

### COLOUR RANGE\*

lvory

Ebony

Steel

\*Colours are an indication only. Always sight physical product colour samples before purchase.

www.australianpaving.com.au

 $(\mathbf{f})$  ( $\mathbf{\overline{o}}$ ) australian paving centre