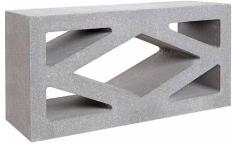

# **BREEZE BLOCK**

### FEATURES

- Diamond design profile
- Premium honed finish on both sides
- Secure, durable and long lasting
- Can be combined with structural masonry units

#### SUITABLE FOR

- Fences
- Feature walls
- Screen walls
- Ventilation

| Specifications | Size (w x h x d)  | No. per m <sup>2</sup> | Weight per unit | Units per pallet |
|----------------|-------------------|------------------------|-----------------|------------------|
| Breeze Block   | 390 x 190 x 140mm | 12.5                   | 9.5kg           | 108              |