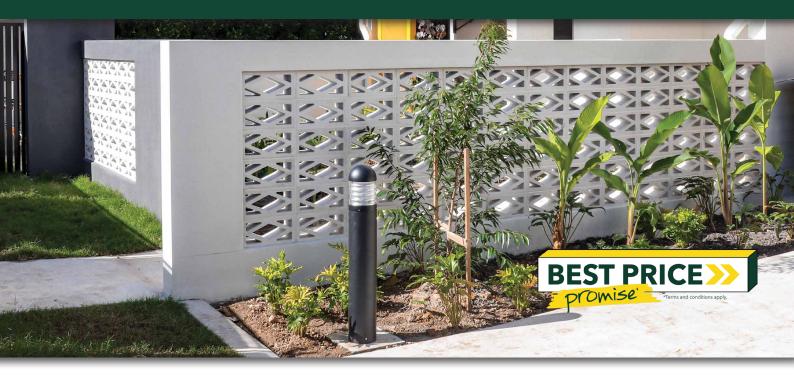

## **BREEZE BLOCK**

Concrete Pavers • Stone Pavers • Tiles • Garden Walls & Edging Retaining Walls • Concrete Sleepers • Concrete Blocks • Wall Cladding

# **BREEZE BLOCK**

### FEATURES

- Diamond design profile
- Premium honed finish on both sides
- Secure, durable and long lasting
- Can be combined with structural masonry units

#### SUITABLE FOR

- Fences
- Feature walls
- Screen walls
- Ventilation

| Specifications | Size (w x h x d)  | No. per m <sup>2</sup> | Weight per unit | Units per pallet |
|----------------|-------------------|------------------------|-----------------|------------------|
| Breeze Block   | 390 x 190 x 140mm | 12.5                   | 9.5kg           | 108              |