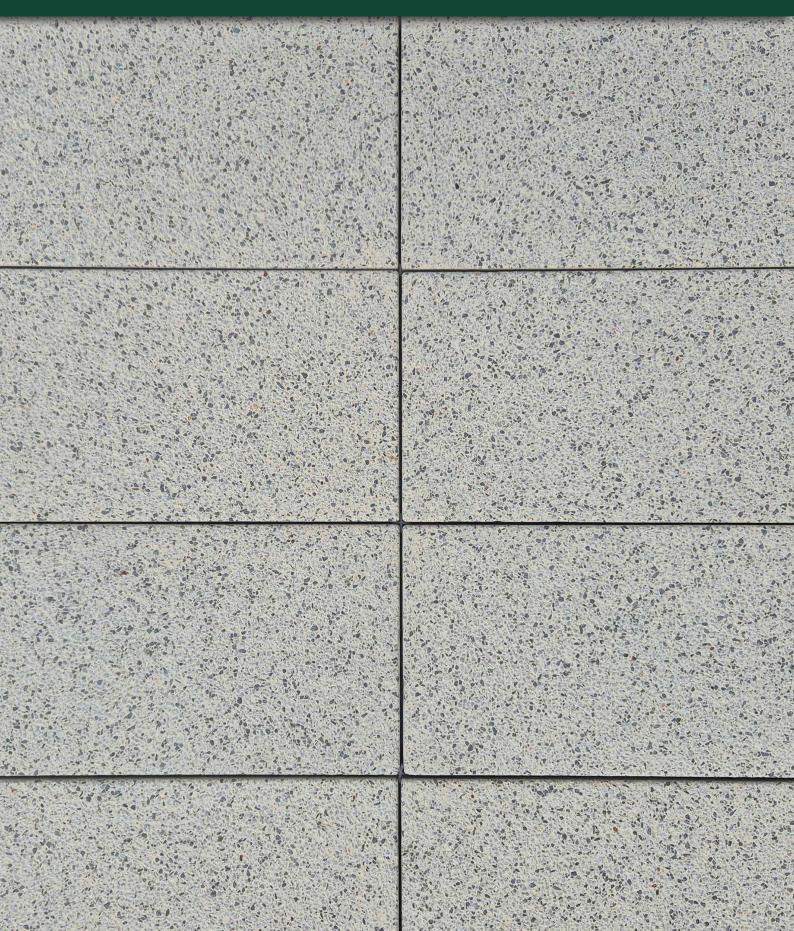

#### FEATURES

- Textured finish
- Slip resistant
- Hardwearing and durable
- Free samples available

#### SUITABLE FOR

- Pools and pool surrounds
- Entertaining areas
- Courtyards and patios
- Garden paths
- Stepping stones

| Specifications | Size             | No. per m <sup>2</sup> | Weight per m <sup>2</sup> | m² per pallet |
|----------------|------------------|------------------------|---------------------------|---------------|
| Pavers         | 600 x 300 x 40mm | 5.55                   | 96kg                      | 17.28         |