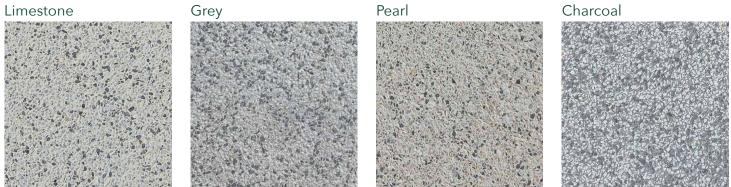

### COLOUR RANGE\*

\*Due to natural resources used in production there are slight colour variations between batches. Pool copings can differ in appearance to the body tile and mixing 2 different sizes can end up with slight variations. Colour swatches are a guide only. Samples you receive may also be slightly different to what is received. Pavers should be laid with approximately 2-3mm gap due to thickness variation. Must be laid on soft sand base. This product has a V2 Variance rating.