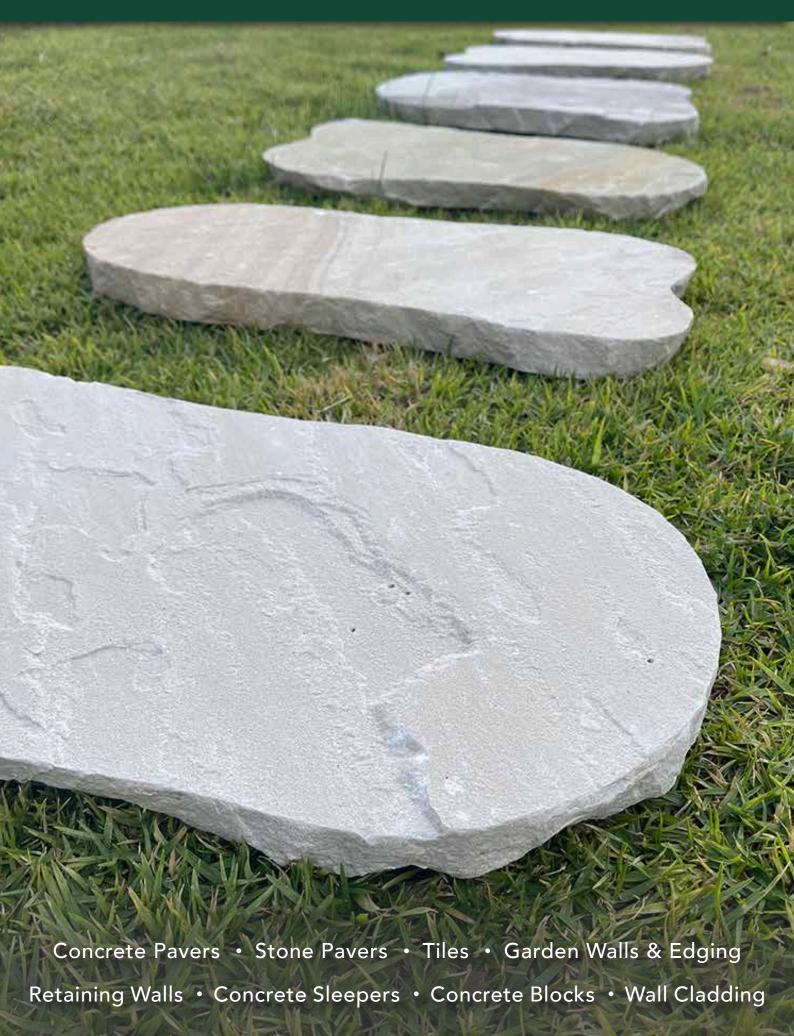

# SANDSTONE STEPSTONES

# **SANDSTONE STEPSTONES**

### **FEATURES**

- Natural sandstone
- Natural split finish
- Strong and durable
- Slip resistant
- Free samples available

### SUITABLE FOR

- Stepping stones
- Garden paths and walkways

| Specifications  | Size             | No. per m² | Weight per unit | Units per pallet |
|-----------------|------------------|------------|-----------------|------------------|
| Cream Sandstone | 500 x 300 x 27mm | N/A        | 10.3kg each     | 93               |