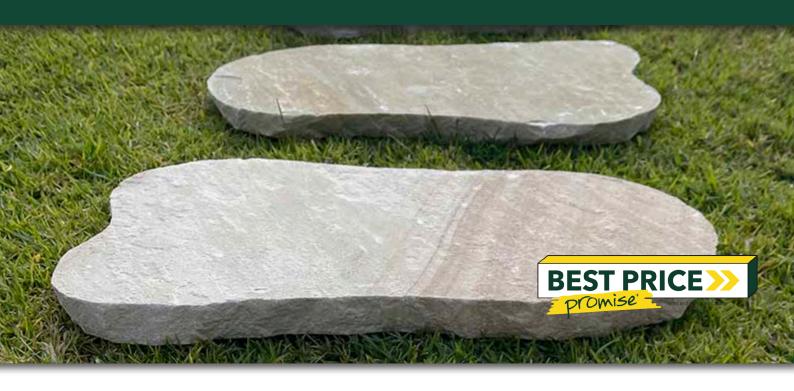

### **FEATURES**

- Natural sandstone
- Natural split finish
- Strong and durable
- Slip resistant
- Free samples available

### SUITABLE FOR

- Stepping stones
- Garden paths and walkways

| Specifications  | Size             | No. per m² | Weight per unit | Units per pallet |
|-----------------|------------------|------------|-----------------|------------------|
| Cream Sandstone | 500 x 300 x 27mm | N/A        | 10.3kg each     | 93               |